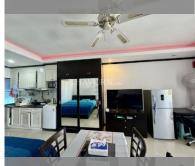

Condo for sale studio 41 m<sup>2</sup> in Baan Suan Lalana, Pattaya

## **UNIT PARAMETERS:**

| UID                | FS-240622     |
|--------------------|---------------|
| quota              | foreign quota |
| type               | studio        |
| size               | 41m²          |
| floor              | 5             |
| view               | city view     |
| quality            | good          |
| online viewing     | on            |
| transfer fee payer | 50/50         |
|                    |               |