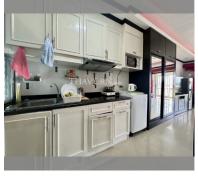

Condo for sale studio 41 m<sup>2</sup> in Baan Suan Lalana, Pattaya

## **UNIT PARAMETERS:**

| UID                | FS-240622     |
|--------------------|---------------|
| quota              | foreign quota |
| type               | studio        |
| size               | 41m²          |
| floor              | 5             |
| view               | city view     |
| quality            | good          |
| online viewing     | on            |
| transfer fee payer | 50/50         |
|                    |               |