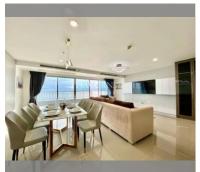

Condo for sale 3 bedroom 152 m<sup>2</sup> in Lumpini Park Beach Jomtien, Pattaya

## **UNIT PARAMETERS:**

| UID                | FS-240620           |
|--------------------|---------------------|
| quota              | foreign quota       |
| type               | 3 bedroom           |
| size               | 152m²               |
| floor              | 13                  |
| view               | sea view            |
| quality            | not chosen          |
| transfer fee payer | Seller 50/ Buyer 50 |