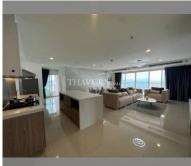

Condo for sale 3 bedroom 152 m<sup>2</sup> in Lumpini Park Beach Jomtien, Pattaya

## **UNIT PARAMETERS:**

| UID                | FS-240620           |
|--------------------|---------------------|
| quota              | foreign quota       |
| type               | 3 bedroom           |
| size               | 152m²               |
| floor              | 13                  |
| view               | sea view            |
| quality            | not chosen          |
| transfer fee payer | Seller 50/ Buyer 50 |