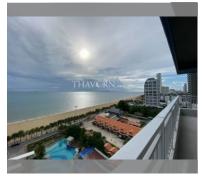

Condo for sale 3 bedroom 152 m<sup>2</sup> in Lumpini Park Beach Jomtien, Pattaya

## **UNIT PARAMETERS:**

| UID                | FS-240620           |
|--------------------|---------------------|
| quota              | foreign quota       |
| type               | 3 bedroom           |
| size               | 152m²               |
| floor              | 13                  |
| view               | sea view            |
| quality            | not chosen          |
| transfer fee payer | Seller 50/ Buyer 50 |

## **FACILITIES:**

**General information:** highrise, meters to beach: 50, minutes to beach: 1, open parking, multy-level parking.

**Swimming pool:** swimming pool, kids pool, rooftop pool, jacuzzi.

Chill zone: chill zone, garden, rooftop chillout.