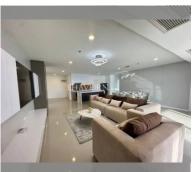

Condo for sale 3 bedroom 152 m<sup>2</sup> in Lumpini Park Beach Jomtien, Pattaya

## **UNIT PARAMETERS:**

| UID                | FS-240620           |
|--------------------|---------------------|
| quota              | foreign quota       |
| type               | 3 bedroom           |
| size               | 152m²               |
| floor              | 13                  |
| view               | sea view            |
| quality            | not chosen          |
| transfer fee payer | Seller 50/ Buyer 50 |