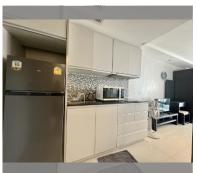

Condo for sale studio 26.3 m<sup>2</sup> in Novana Residence, Pattaya

## **UNIT PARAMETERS:**

| UID            | FS-240618          |
|----------------|--------------------|
| quota          | company ownership  |
| type           | studio             |
| size           | 26.3m <sup>2</sup> |
| floor          | 2                  |
| view           | city view          |
| quality        | good               |
| equipment      | furniture          |
| online viewing | on                 |
|                |                    |