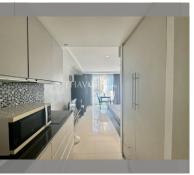

Condo for sale studio 26.3 m<sup>2</sup> in Novana Residence, Pattaya

## **UNIT PARAMETERS:**

| UID            | FS-240618          |
|----------------|--------------------|
| quota          | company ownership  |
| type           | studio             |
| size           | 26.3m <sup>2</sup> |
| floor          | 2                  |
| view           | city view          |
| quality        | good               |
| equipment      | furniture          |
| online viewing | on                 |
|                |                    |