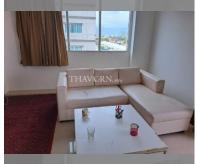

Condo for sale 1 bedroom 56 m<sup>2</sup> in The Mountain Condo Khaotalo, Pattaya

## **UNIT PARAMETERS:**

| UID                | FS-240615           |
|--------------------|---------------------|
| quota              | foreign quota       |
| type               | 1 bedroom           |
| size               | 56m²                |
| floor              | 6th                 |
| view               | city view           |
| quality            | not chosen          |
| transfer fee payer | Seller 50/ Buyer 50 |