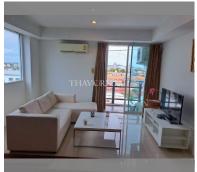

Condo for sale 1 bedroom 56 m<sup>2</sup> in The Mountain Condo Khaotalo, Pattaya

## **UNIT PARAMETERS:**

| UID                | FS-240615           |
|--------------------|---------------------|
| quota              | foreign quota       |
| type               | 1 bedroom           |
| size               | 56m²                |
| floor              | 6th                 |
| view               | city view           |
| quality            | not chosen          |
| transfer fee payer | Seller 50/ Buyer 50 |