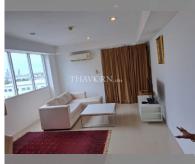

Condo for sale 1 bedroom 56 m<sup>2</sup> in The Mountain Condo Khaotalo, Pattaya

## **UNIT PARAMETERS:**

| UID                | FS-240615           |
|--------------------|---------------------|
| quota              | foreign quota       |
| type               | 1 bedroom           |
| size               | 56m²                |
| floor              | 6th                 |
| view               | city view           |
| quality            | not chosen          |
| transfer fee payer | Seller 50/ Buyer 50 |