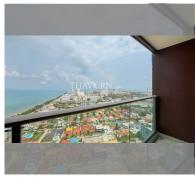

Condo for sale 1 bedroom 80 m<sup>2</sup> in Copacabana Beach Jomtien, Pattaya

## **UNIT PARAMETERS:**

| UID                | FS-240608           |
|--------------------|---------------------|
| quota              | foreign quota       |
| type               | 1 bedroom           |
| size               | 80m²                |
| floor              | 34                  |
| view               | sea view            |
| quality            | not chosen          |
| transfer fee payer | Seller 50/ Buyer 50 |