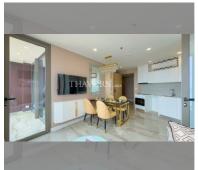

## **UNIT PARAMETERS:**

| UID                | FS-240608           |
|--------------------|---------------------|
| quota              | foreign quota       |
| type               | 1 bedroom           |
| size               | 80m²                |
| floor              | 34                  |
| view               | sea view            |
| quality            | not chosen          |
| transfer fee payer | Seller 50/ Buyer 50 |