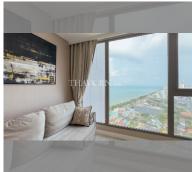

## **UNIT PARAMETERS:**

| UID                | FS-240608           |
|--------------------|---------------------|
| quota              | foreign quota       |
| type               | 1 bedroom           |
| size               | 80m²                |
| floor              | 34                  |
| view               | sea view            |
| quality            | not chosen          |
| transfer fee payer | Seller 50/ Buyer 50 |