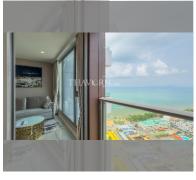

Condo for sale 1 bedroom 80 m<sup>2</sup> in Copacabana Beach Jomtien, Pattaya

## **UNIT PARAMETERS:**

| UID                | FS-240608           |
|--------------------|---------------------|
| quota              | foreign quota       |
| type               | 1 bedroom           |
| size               | 80m²                |
| floor              | 34                  |
| view               | sea view            |
| quality            | not chosen          |
| transfer fee payer | Seller 50/ Buyer 50 |