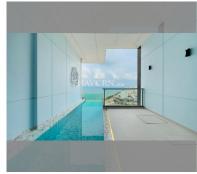

### FACILITIES:

**General information:** highrise, meters to beach: 50, minutes to beach: 1, shuttle bus, beach front, pets are allowed, open parking, multy-level parking.

Swimming pool: swimming pool, rooftop pool, infinity view, jacuzzi, pool bar , sunbathing area.