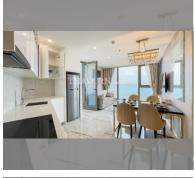

## UNIT PARAMETERS:

| UID                | FS-240607           |
|--------------------|---------------------|
| quota              | foreign quota       |
| type               | 1 bedroom           |
| size               | 80m <sup>2</sup>    |
| floor              | 31                  |
| view               | sea view            |
| quality            | not chosen          |
| transfer fee payer | Seller 50/ Buyer 50 |

### PROJECT PARAMETERS:

| district    | Jomtien       |
|-------------|---------------|
| buildings   | 1             |
| floors      | 59            |
| built in    | 2022          |
| maintenance | ₿ 48,000/year |