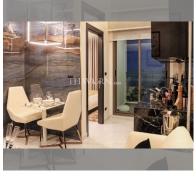

Condo for sale 1 bedroom 29 m<sup>2</sup> in Grand Solaire Pattaya, Pattaya

## **UNIT PARAMETERS:**

| UID           | FS-240606     |
|---------------|---------------|
| quota         | foreign quota |
| type          | 1 bedroom     |
| size          | 29m²          |
| floor         | 31            |
| view          | city view     |
| quality       | not chosen    |
| transfer cost | 2%            |