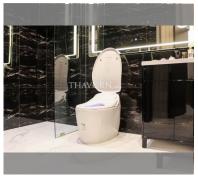

Condo for sale 1 bedroom 29 m<sup>2</sup> in Grand Solaire Pattaya, Pattaya

## **UNIT PARAMETERS:**

| UID           | FS-240606     |
|---------------|---------------|
| quota         | foreign quota |
| type          | 1 bedroom     |
| size          | 29m²          |
| floor         | 31            |
| view          | city view     |
| quality       | not chosen    |
| transfer cost | 2%            |