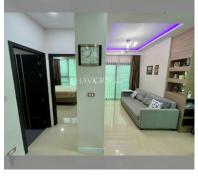

Condo for sale 1 bedroom 45 m<sup>2</sup> in Dusit Grand Condo View, Pattaya

## **UNIT PARAMETERS:**

| UID                | FS-240604           |
|--------------------|---------------------|
| quota              | foreign quota       |
| type               | 1 bedroom           |
| size               | 45m²                |
| floor              | 19                  |
| view               | sea view            |
| quality            | not chosen          |
| transfer fee payer | Seller 50/ Buyer 50 |