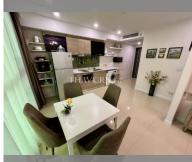

Condo for sale 1 bedroom 45 m<sup>2</sup> in Dusit Grand Condo View, Pattaya

## **UNIT PARAMETERS:**

| UID                | FS-240604           |
|--------------------|---------------------|
| quota              | foreign quota       |
| type               | 1 bedroom           |
| size               | 45m²                |
| floor              | 19                  |
| view               | sea view            |
| quality            | not chosen          |
| transfer fee payer | Seller 50/ Buyer 50 |