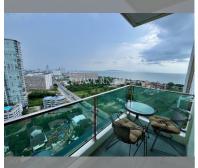

Condo for sale 1 bedroom 45 m<sup>2</sup> in Dusit Grand Condo View, Pattaya

## **UNIT PARAMETERS:**

| UID                | FS-240604           |
|--------------------|---------------------|
| quota              | foreign quota       |
| type               | 1 bedroom           |
| size               | 45m²                |
| floor              | 19                  |
| view               | sea view            |
| quality            | not chosen          |
| transfer fee payer | Seller 50/ Buyer 50 |