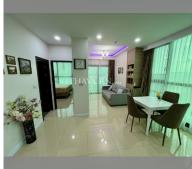

Condo for sale 1 bedroom 45 m<sup>2</sup> in Dusit Grand Condo View, Pattaya

## **UNIT PARAMETERS:**

| UID                | FS-240604           |
|--------------------|---------------------|
| quota              | foreign quota       |
| type               | 1 bedroom           |
| size               | 45m²                |
| floor              | 19                  |
| view               | sea view            |
| quality            | not chosen          |
| transfer fee payer | Seller 50/ Buyer 50 |