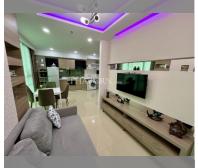

Condo for sale 1 bedroom 45 m<sup>2</sup> in Dusit Grand Condo View, Pattaya

## **UNIT PARAMETERS:**

| UID                | FS-240604           |
|--------------------|---------------------|
| quota              | foreign quota       |
| type               | 1 bedroom           |
| size               | 45m²                |
| floor              | 19                  |
| view               | sea view            |
| quality            | not chosen          |
| transfer fee payer | Seller 50/ Buyer 50 |