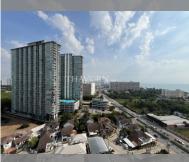

#### PROJECT PARAMETERS:

| district    | Jomtien       |
|-------------|---------------|
| buildings   | 1             |
| floors      | 36            |
| built in    | 2014          |
| maintenance | ₿ 33,600/year |

#### FACILITIES:

**General information:** highrise, meters to beach: 300, underground parking, open parking.

Swimming pool: swimming pool, kids pool, waterfall, jacuzzi.

Health zone: gym.

**Other:** reception, CCTV, security, minimart, laundry.