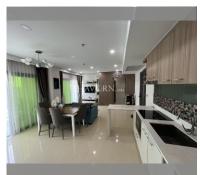

# **THAVORN ASIA PROPERTY**

Condo for sale 2 bedroom 70 m<sup>2</sup> in Dusit Grand Condo View, Pattaya

### UNIT PARAMETERS:

| UID                | FS-240602           |
|--------------------|---------------------|
| quota              | foreign quota       |
| type               | 2 bedroom           |
| size               | 70m <sup>2</sup>    |
| floor              | 15                  |
| view               | city view           |
| quality            | not chosen          |
| transfer fee payer | Seller 50/ Buyer 50 |