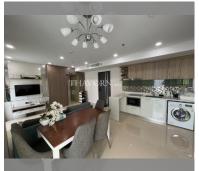

# **THAVORN ASIA PROPERTY**

Condo for sale 2 bedroom 70 m<sup>2</sup> in Dusit Grand Condo View, Pattaya

### UNIT PARAMETERS:

| UID                | FS-240602           |
|--------------------|---------------------|
| quota              | foreign quota       |
| type               | 2 bedroom           |
| size               | 70m <sup>2</sup>    |
| floor              | 15                  |
| view               | city view           |
| quality            | not chosen          |
| transfer fee payer | Seller 50/ Buyer 50 |