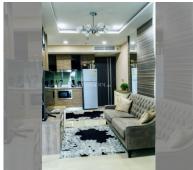

------------|--------------------|
| quota              | foreign quota      |
| type               | 2 bedroom          |
| size               | 52m <sup>2</sup>   |
| floor              | 16                 |
| view               | sea view           |
| quality            | not chosen         |
| transfer fee payer | Seller 50/Buyer 50 |



| district    | Jomtien       |
|-------------|---------------|
| buildings   | 1             |
| floors      | 36            |
| built in    | 2014          |
| maintenance | B 24,960/year |

## **FACILITIES:**

General information: highrise, meters to beach: 300, underground parking, open parking.

**Swimming pool:** swimming pool, kids pool, waterfall, jacuzzi.

Health zone: gym.

Other: reception, CCTV, security, minimart, . . .

laundry.