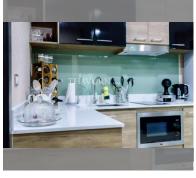

----------|--------------------|
| quota              | foreign quota      |
| type               | 2 bedroom          |
| size               | 52m <sup>2</sup>   |
| floor              | 16                 |
| view               | sea view           |
| quality            | not chosen         |
| transfer fee payer | Seller 50/Buyer 50 |



| district    | Jomtien       |
|-------------|---------------|
| buildings   | 1             |
| floors      | 36            |
| built in    | 2014          |
| maintenance | B 24,960/year |

## **FACILITIES:**

General information: highrise, meters to beach: 300, underground parking, open parking.

**Swimming pool:** swimming pool, kids pool, waterfall, jacuzzi.

Health zone: gym.

Other: reception, CCTV, security, minimart, . . .

laundry.