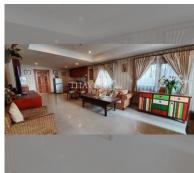

Condo for sale 1 bedroom 95 m<sup>2</sup> in Nova Mirage, Pattaya

## **UNIT PARAMETERS:**

| UID                | FS-240600        |
|--------------------|------------------|
| quota              | foreign quota    |
| type               | 1 bedroom        |
| size               | 95m²             |
| floor              | 6                |
| view               | sea view         |
| quality            | not chosen       |
| transfer fee payer | Seller50/Buyer50 |