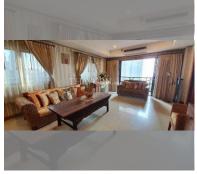

Condo for sale 1 bedroom 95 m<sup>2</sup> in Nova Mirage, Pattaya

## **UNIT PARAMETERS:**

| UID                | FS-240600        |
|--------------------|------------------|
| quota              | foreign quota    |
| type               | 1 bedroom        |
| size               | 95m²             |
| floor              | 6                |
| view               | sea view         |
| quality            | not chosen       |
| transfer fee payer | Seller50/Buyer50 |