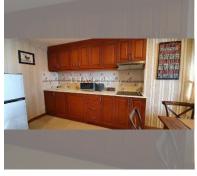

Condo for sale 1 bedroom 95 m<sup>2</sup> in Nova Mirage, Pattaya

## **UNIT PARAMETERS:**

| UID                | FS-240600        |
|--------------------|------------------|
| quota              | foreign quota    |
| type               | 1 bedroom        |
| size               | 95m²             |
| floor              | 6                |
| view               | sea view         |
| quality            | not chosen       |
| transfer fee payer | Seller50/Buyer50 |