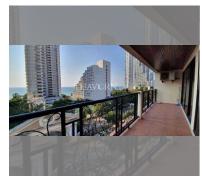

Condo for sale 1 bedroom 95 m<sup>2</sup> in Nova Mirage, Pattaya

## **UNIT PARAMETERS:**

| UID                | FS-240600        |
|--------------------|------------------|
| quota              | foreign quota    |
| type               | 1 bedroom        |
| size               | 95m²             |
| floor              | 6                |
| view               | sea view         |
| quality            | not chosen       |
| transfer fee payer | Seller50/Buyer50 |

| district    | Wongamat      |
|-------------|---------------|
| buildings   | 3             |
| floors      | 8             |
| built in    | 2007          |
| maintenance | B 34,200/year |