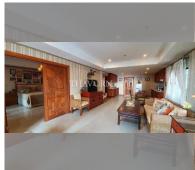

Condo for sale 1 bedroom 95 m<sup>2</sup> in Nova Mirage, Pattaya

## **UNIT PARAMETERS:**

| UID                | FS-240600        |
|--------------------|------------------|
| quota              | foreign quota    |
| type               | 1 bedroom        |
| size               | 95m²             |
| floor              | 6                |
| view               | sea view         |
| quality            | not chosen       |
| transfer fee payer | Seller50/Buyer50 |