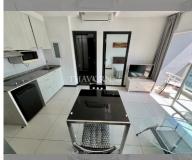

Condo for sale 1 bedroom 35 m<sup>2</sup> in Siam Oriental Garden 2, Pattaya

## **UNIT PARAMETERS:**

| UID                | FS-240595           |
|--------------------|---------------------|
| quota              | foreign quota       |
| type               | 1 bedroom           |
| size               | 35m <sup>2</sup>    |
| floor              | 5                   |
| view               | city view           |
| quality            | not chosen          |
| transfer fee payer | Seller 50/ Buyer 50 |