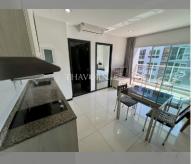

Condo for sale 1 bedroom 35 m<sup>2</sup> in Siam Oriental Garden 2, Pattaya

## **UNIT PARAMETERS:**

| UID                | FS-240595           |
|--------------------|---------------------|
| quota              | foreign quota       |
| type               | 1 bedroom           |
| size               | 35m <sup>2</sup>    |
| floor              | 5                   |
| view               | city view           |
| quality            | not chosen          |
| transfer fee payer | Seller 50/ Buyer 50 |