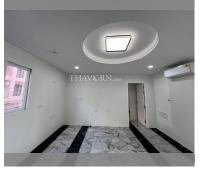

## UNIT PARAMETERS:

| UID     | FS-240594           |
|---------|---------------------|
| quota   | company ownership   |
| type    | 2 bedroom           |
| size    | 92.23m <sup>2</sup> |
| floor   | 3                   |
| view    | city view           |
| quality | not chosen          |