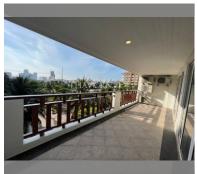

## UNIT PARAMETERS:

| UID     | FS-240594           |
|---------|---------------------|
| quota   | company ownership   |
| type    | 2 bedroom           |
| size    | 92.23m <sup>2</sup> |
| floor   | 3                   |
| view    | city view           |
| quality | not chosen          |

## PROJECT PARAMETERS:

| district  | Thappraya |
|-----------|-----------|
| buildings | 3         |
| floors    | 6         |
| built in  | 2006      |