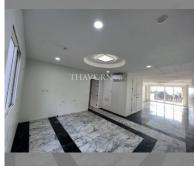

## UNIT PARAMETERS:

| UID     | FS-240594           |
|---------|---------------------|
| quota   | company ownership   |
| type    | 2 bedroom           |
| size    | 92.23m <sup>2</sup> |
| floor   | 3                   |
| view    | city view           |
| quality | not chosen          |