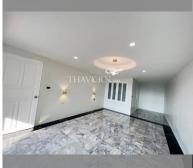

# **THAVORN ASIA PROPERTY**

Condo for sale 2 bedroom 92.23 m<sup>2</sup> in Royal Hill Resort, Pattaya

## UNIT PARAMETERS:

| UID     | FS-240594           |
|---------|---------------------|
| quota   | company ownership   |
| type    | 2 bedroom           |
| size    | 92.23m <sup>2</sup> |
| floor   | 3                   |
| view    | city view           |
| quality | not chosen          |