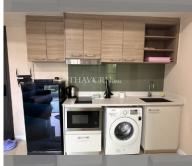

Condo for sale 1 bedroom 35 m<sup>2</sup> in Dusit Grand Condo View, Pattaya

## **UNIT PARAMETERS:**

| UID                | FS-240592           |
|--------------------|---------------------|
| quota              | foreign quota       |
| type               | 1 bedroom           |
| size               | 35m <sup>2</sup>    |
| floor              | 3                   |
| view               | garden view         |
| quality            | not chosen          |
| transfer fee payer | Seller 50/ Buyer 50 |