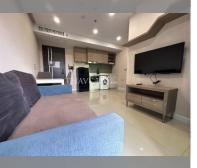

Condo for sale 1 bedroom 35 m<sup>2</sup> in Dusit Grand Condo View, Pattaya

## **UNIT PARAMETERS:**

| UID                | FS-240592           |
|--------------------|---------------------|
| quota              | foreign quota       |
| type               | 1 bedroom           |
| size               | 35m <sup>2</sup>    |
| floor              | 3                   |
| view               | garden view         |
| quality            | not chosen          |
| transfer fee payer | Seller 50/ Buyer 50 |