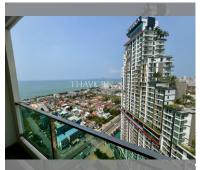

Condo for sale 1 bedroom 45 m<sup>2</sup> in Dusit Grand Condo View, Pattaya

## **UNIT PARAMETERS:**

| UID                | FS-240590           |
|--------------------|---------------------|
| quota              | foreign quota       |
| type               | 1 bedroom           |
| size               | 45m²                |
| floor              | 30                  |
| view               | sea view            |
| quality            | not chosen          |
| transfer fee payer | Seller 50/ Buyer 50 |

| district    | Jomtien       |
|-------------|---------------|
| buildings   | 1             |
| floors      | 36            |
| built in    | 2014          |
| maintenance | ₿ 21,600/year |