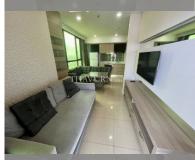

Condo for sale 1 bedroom 45 m<sup>2</sup> in Dusit Grand Condo View, Pattaya

## **UNIT PARAMETERS:**

| UID                | FS-240590           |
|--------------------|---------------------|
| quota              | foreign quota       |
| type               | 1 bedroom           |
| size               | 45m²                |
| floor              | 30                  |
| view               | sea view            |
| quality            | not chosen          |
| transfer fee payer | Seller 50/ Buyer 50 |