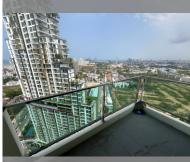

Condo for sale 1 bedroom 45 m<sup>2</sup> in Dusit Grand Condo View, Pattaya

## **UNIT PARAMETERS:**

| UID                | FS-240590           |
|--------------------|---------------------|
| quota              | foreign quota       |
| type               | 1 bedroom           |
| size               | 45m²                |
| floor              | 30                  |
| view               | sea view            |
| quality            | not chosen          |
| transfer fee payer | Seller 50/ Buyer 50 |

| district    | Jomtien       |
|-------------|---------------|
| buildings   | 1             |
| floors      | 36            |
| built in    | 2014          |
| maintenance | ₿ 21,600/year |