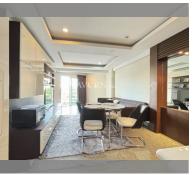

# **THAVORN ASIA PROPERTY**

Condo for sale 1 bedroom 63 m<sup>2</sup> in Jomtien beach condominium, Pattaya

## UNIT PARAMETERS:

| UID                | FS-240588            |
|--------------------|----------------------|
| quota              | foreign quota        |
| type               | 1 bedroom            |
| size               | 63m <sup>2</sup>     |
| floor              | 4                    |
| view               | city view            |
| quality            | excellent            |
| equipment          | furniture, household |
|                    | appliances, kitchen  |
|                    | appliances           |
| online viewing     | on                   |
| transfer fee payer | On buyer             |