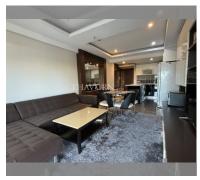

# **THAVORN ASIA PROPERTY**

Condo for sale 1 bedroom 63 m<sup>2</sup> in Jomtien beach condominium, Pattaya

## UNIT PARAMETERS:

| UID                | FS-240588            |
|--------------------|----------------------|
| quota              | foreign quota        |
| type               | 1 bedroom            |
| size               | 63m <sup>2</sup>     |
| floor              | 4                    |
| view               | city view            |
| quality            | excellent            |
| equipment          | furniture, household |
|                    | appliances, kitchen  |
|                    | appliances           |
| online viewing     | on                   |
| transfer fee payer | On buyer             |