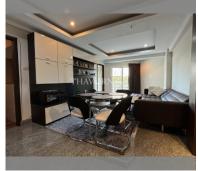

## UNIT PARAMETERS:

| UID                | FS-240588            |
|--------------------|----------------------|
| quota              | foreign quota        |
| type               | 1 bedroom            |
| size               | 63m <sup>2</sup>     |
| floor              | 4                    |
| view               | city view            |
| quality            | excellent            |
| equipment          | furniture, household |
|                    | appliances, kitchen  |
|                    | appliances           |
| online viewing     | on                   |
| transfer fee payer | On buyer             |