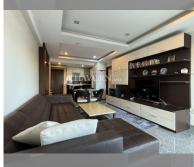

# **THAVORN ASIA PROPERTY**

Condo for sale 1 bedroom 63 m<sup>2</sup> in Jomtien beach condominium, Pattaya

## UNIT PARAMETERS:

| UID                | FS-240588            |
|--------------------|----------------------|
| quota              | foreign quota        |
| type               | 1 bedroom            |
| size               | 63m <sup>2</sup>     |
| floor              | 4                    |
| view               | city view            |
| quality            | excellent            |
| equipment          | furniture, household |
|                    | appliances, kitchen  |
|                    | appliances           |
| online viewing     | on                   |
| transfer fee payer | On buyer             |