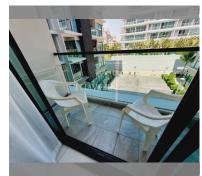

Condo for sale 1 bedroom 35 m<sup>2</sup> in Siam Oriental Plaza, Pattaya

## **UNIT PARAMETERS:**

| UID                | FS-240580           |
|--------------------|---------------------|
| quota              | company ownership   |
| type               | 1 bedroom           |
| size               | 35m <sup>2</sup>    |
| floor              | 3                   |
| view               | city view           |
| quality            | not chosen          |
| transfer fee payer | Seller 50/ Buyer 50 |

## **FACILITIES:**

**General information:** lowrise, meters to beach: 400, minutes to beach: 7, pets are allowed, underground parking.

Swimming pool: rooftop pool.
Chill zone: rooftop chillout.
Health zone: gym, sauna.
Other: CCTV, security.