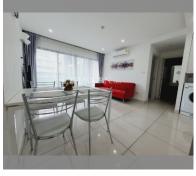

Condo for sale 1 bedroom 40 m<sup>2</sup> in Siam Oriental Plaza, Pattaya

## **UNIT PARAMETERS:**

| UID                | FS-240575          |
|--------------------|--------------------|
| quota              | company ownership  |
| type               | 1 bedroom          |
| size               | 40m²               |
| floor              | 4                  |
| view               | city view          |
| quality            | not chosen         |
| transfer fee payer | Seller 50/Buyer 50 |