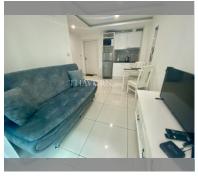

Condo for sale 1 bedroom 33.27 m<sup>2</sup> in Siam Oriental Plaza, Pattaya

## **UNIT PARAMETERS:**

| UID                | FS-240572           |
|--------------------|---------------------|
| quota              | company ownership   |
| type               | 1 bedroom           |
| size               | 33.27m <sup>2</sup> |
| floor              | 2                   |
| view               | city view           |
| quality            | not chosen          |
| transfer fee payer | Seller 50/ Buyer 50 |