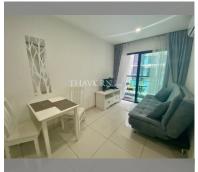

Condo for sale 1 bedroom 33.27 m<sup>2</sup> in Siam Oriental Plaza, Pattaya

## **UNIT PARAMETERS:**

| UID                | FS-240572           |
|--------------------|---------------------|
| quota              | company ownership   |
| type               | 1 bedroom           |
| size               | 33.27m <sup>2</sup> |
| floor              | 2                   |
| view               | city view           |
| quality            | not chosen          |
| transfer fee payer | Seller 50/ Buyer 50 |