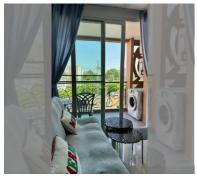

## **UNIT PARAMETERS:**

| UID                | FS-240571          |
|--------------------|--------------------|
| quota              | foreign quota      |
| type               | 1 bedroom          |
| size               | 36.4m <sup>2</sup> |
| floor              | 3                  |
| view               | city view          |
| quality            | good               |
| equipment          | furniture          |
| online viewing     | on                 |
| transfer fee payer | 50/50              |
|                    |                    |

| district    | Jomtien       |
|-------------|---------------|
| buildings   | 5             |
| floors      | 8             |
| built in    | 2014          |
| maintenance | ß 15,288/year |