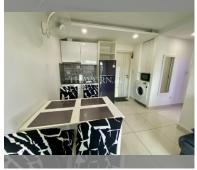

Condo for sale 1 bedroom 35.18 m<sup>2</sup> in Siam Oriental Plaza, Pattaya

## UNIT PARAMETERS:

| UID                | FS-240569           |
|--------------------|---------------------|
| quota              | foreign quota       |
| type               | 1 bedroom           |
| size               | 35.18m <sup>2</sup> |
| floor              | 5                   |
| view               | city view           |
| quality            | not chosen          |
| transfer fee payer | Seller 50/ Buyer 50 |