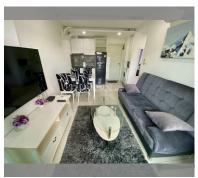

Condo for sale 1 bedroom 35.18 m<sup>2</sup> in Siam Oriental Plaza, Pattaya

## UNIT PARAMETERS:

| UID                | FS-240569           |
|--------------------|---------------------|
| quota              | foreign quota       |
| type               | 1 bedroom           |
| size               | 35.18m <sup>2</sup> |
| floor              | 5                   |
| view               | city view           |
| quality            | not chosen          |
| transfer fee payer | Seller 50/ Buyer 50 |