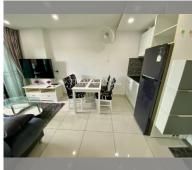

Condo for sale 1 bedroom 35.18 m<sup>2</sup> in Siam Oriental Plaza, Pattaya

## UNIT PARAMETERS:

| UID                | FS-240569           |
|--------------------|---------------------|
| quota              | foreign quota       |
| type               | 1 bedroom           |
| size               | 35.18m <sup>2</sup> |
| floor              | 5                   |
| view               | city view           |
| quality            | not chosen          |
| transfer fee payer | Seller 50/ Buyer 50 |