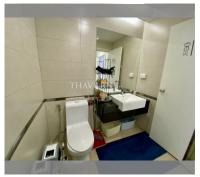

Condo for sale 1 bedroom 35.18 m<sup>2</sup> in Siam Oriental Plaza, Pattaya

## UNIT PARAMETERS:

| UID                | FS-240569           |
|--------------------|---------------------|
| quota              | foreign quota       |
| type               | 1 bedroom           |
| size               | 35.18m <sup>2</sup> |
| floor              | 5                   |
| view               | city view           |
| quality            | not chosen          |
| transfer fee payer | Seller 50/ Buyer 50 |