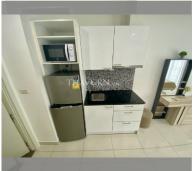

Condo for sale studio 27.56 m<sup>2</sup> in Siam Oriental Plaza, Pattaya

## **UNIT PARAMETERS:**

| UID                | FS-240568           |
|--------------------|---------------------|
| quota              | company ownership   |
| type               | studio              |
| size               | 27.56m <sup>2</sup> |
| floor              | 1                   |
| view               | city view           |
| quality            | not chosen          |
| transfer fee payer | Seller 50/ Buyer 50 |