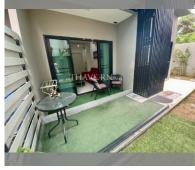

## **UNIT PARAMETERS:**

| UID                | FS-240567           |
|--------------------|---------------------|
| quota              | company ownership   |
| type               | 1 bedroom           |
| size               | 36.96m <sup>2</sup> |
| floor              | 1                   |
| view               | garden view         |
| quality            | not chosen          |
| transfer fee payer | Seller 50/ Buyer 50 |

| district    | Pratumnak     |
|-------------|---------------|
| buildings   | 1             |
| floors      | 8             |
| built in    | 2016          |
| maintenance | B 17,741/year |

## **FACILITIES:**

General information: lowrise, meters to beach: 400, minutes to beach: 7, pets are allowed, underground parking.

Swimming pool: rooftop pool.
Chill zone: rooftop chillout.
Health zone: gym, sauna.
Other: CCTV, security.