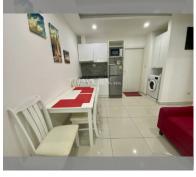

## **UNIT PARAMETERS:**

| UID                | FS-240567           |
|--------------------|---------------------|
| quota              | company ownership   |
| type               | 1 bedroom           |
| size               | 36.96m <sup>2</sup> |
| floor              | 1                   |
| view               | garden view         |
| quality            | not chosen          |
| transfer fee payer | Seller 50/ Buyer 50 |

| district    | Pratumnak     |
|-------------|---------------|
| buildings   | 1             |
| floors      | 8             |
| built in    | 2016          |
| maintenance | B 17,741/year |