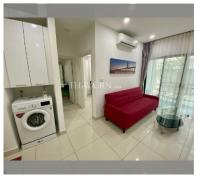

## **UNIT PARAMETERS:**

| UID                | FS-240567           |
|--------------------|---------------------|
| quota              | company ownership   |
| type               | 1 bedroom           |
| size               | 36.96m <sup>2</sup> |
| floor              | 1                   |
| view               | garden view         |
| quality            | not chosen          |
| transfer fee payer | Seller 50/ Buyer 50 |

| district    | Pratumnak     |
|-------------|---------------|
| buildings   | 1             |
| floors      | 8             |
| built in    | 2016          |
| maintenance | B 17,741/year |