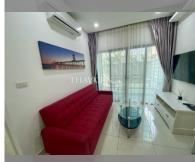

## **UNIT PARAMETERS:**

| UID                | FS-240567           |
|--------------------|---------------------|
| quota              | company ownership   |
| type               | 1 bedroom           |
| size               | 36.96m <sup>2</sup> |
| floor              | 1                   |
| view               | garden view         |
| quality            | not chosen          |
| transfer fee payer | Seller 50/ Buyer 50 |

| district    | Pratumnak     |
|-------------|---------------|
| buildings   | 1             |
| floors      | 8             |
| built in    | 2016          |
| maintenance | B 17,741/year |