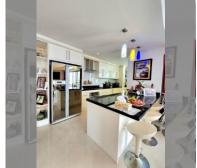

Condo for sale 1 bedroom 143 m<sup>2</sup> in View Talay 5, Pattaya

## **UNIT PARAMETERS:**

| UID                | FS-240564          |
|--------------------|--------------------|
| quota              | foreign quota      |
| type               | 1 bedroom          |
| size               | 143m²              |
| floor              | 13                 |
| view               | sea view           |
| quality            | not chosen         |
| transfer fee payer | Seller 50 Buyer 50 |