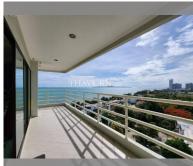

Condo for sale 1 bedroom 143 m<sup>2</sup> in View Talay 5, Pattaya

## **UNIT PARAMETERS:**

| UID                | FS-240564          |
|--------------------|--------------------|
| quota              | foreign quota      |
| type               | 1 bedroom          |
| size               | 143m²              |
| floor              | 13                 |
| view               | sea view           |
| quality            | not chosen         |
| transfer fee payer | Seller 50 Buyer 50 |