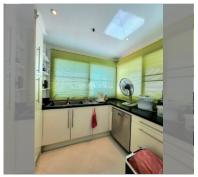

Condo for sale 1 bedroom 143 m<sup>2</sup> in View Talay 5, Pattaya

## **UNIT PARAMETERS:**

| UID                | FS-240564          |
|--------------------|--------------------|
| quota              | foreign quota      |
| type               | 1 bedroom          |
| size               | 143m²              |
| floor              | 13                 |
| view               | sea view           |
| quality            | not chosen         |
| transfer fee payer | Seller 50 Buyer 50 |