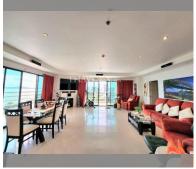

Condo for sale 1 bedroom 143 m<sup>2</sup> in View Talay 5, Pattaya

## **UNIT PARAMETERS:**

| UID                | FS-240564          |
|--------------------|--------------------|
| quota              | foreign quota      |
| type               | 1 bedroom          |
| size               | 143m²              |
| floor              | 13                 |
| view               | sea view           |
| quality            | not chosen         |
| transfer fee payer | Seller 50 Buyer 50 |