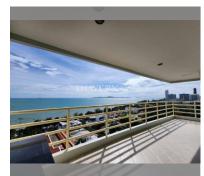

Condo for sale 1 bedroom 143 m<sup>2</sup> in View Talay 5, Pattaya

## **UNIT PARAMETERS:**

| UID                | FS-240564          |
|--------------------|--------------------|
| quota              | foreign quota      |
| type               | 1 bedroom          |
| size               | 143m²              |
| floor              | 13                 |
| view               | sea view           |
| quality            | not chosen         |
| transfer fee payer | Seller 50 Buyer 50 |