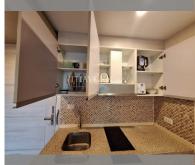

## **UNIT PARAMETERS:**

| UID                | FS-240556            |
|--------------------|----------------------|
| quota              | foreign quota        |
| type               | 1 bedroom            |
| size               | 36.65m <sup>2</sup>  |
| floor              | 3                    |
| view               | pool view            |
| quality            | excellent            |
| equipment          | furniture, household |
|                    | appliances, kitchen  |
|                    | appliances           |
| online viewing     | on                   |
| transfer fee payer | on buyer             |
| exclusive          | on                   |
|                    |                      |

## **FACILITIES:**

General information: resort, meters to beach: 700, minutes to beach: 7, shuttle bus, underground parking, open parking.

Swimming pool: swimming pool, kids pool, water slides, waterfall, jacuzzi, pool bar.

Chill zone: chill zone, garden.

Health zone: gym, sauna, massage.

Other: reception, lobby, clubhouse, meeting room, games room, CCTV, security,

minimart, laundry, room service.