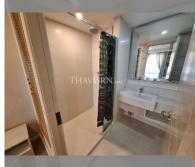

## **UNIT PARAMETERS:**

| UID                | FS-240556            |
|--------------------|----------------------|
| quota              | foreign quota        |
| type               | 1 bedroom            |
| size               | 36.65m <sup>2</sup>  |
| floor              | 3                    |
| view               | pool view            |
| quality            | excellent            |
| equipment          | furniture, household |
|                    | appliances, kitchen  |
|                    | appliances           |
| online viewing     | on                   |
| transfer fee payer | on buyer             |
| exclusive          | on                   |
|                    |                      |