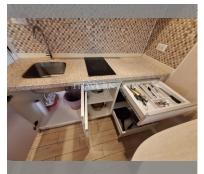

## **UNIT PARAMETERS:**

| UID                | FS-240556            |
|--------------------|----------------------|
| quota              | foreign quota        |
| type               | 1 bedroom            |
| size               | 36.65m <sup>2</sup>  |
| floor              | 3                    |
| view               | pool view            |
| quality            | excellent            |
| equipment          | furniture, household |
|                    | appliances, kitchen  |
|                    | appliances           |
| online viewing     | on                   |
| transfer fee payer | on buyer             |
| exclusive          | on                   |
|                    |                      |