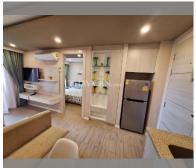

## **UNIT PARAMETERS:**

| UID                | FS-240556            |
|--------------------|----------------------|
| quota              | foreign quota        |
| type               | 1 bedroom            |
| size               | 36.65m <sup>2</sup>  |
| floor              | 3                    |
| view               | pool view            |
| quality            | excellent            |
| equipment          | furniture, household |
|                    | appliances, kitchen  |
|                    | appliances           |
| online viewing     | on                   |
| transfer fee payer | on buyer             |
| exclusive          | on                   |
|                    |                      |