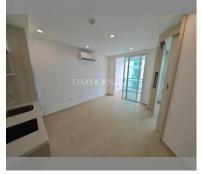

## **UNIT PARAMETERS:**

| UID                | FS-240551     |
|--------------------|---------------|
| quota              | foreign quota |
| type               | 1 bedroom     |
| size               | 27m²          |
| floor              | 8             |
| view               | pool view     |
| quality            | not chosen    |
| transfer fee payer | On buyer      |