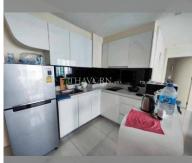

Condo for sale 2 bedroom 70 m<sup>2</sup> in City Center Residence, Pattaya

## **UNIT PARAMETERS:**

| UID                | FS-240550          |
|--------------------|--------------------|
| quota              | foreign quota      |
| type               | 2 bedroom          |
| size               | 70m²               |
| floor              | 5                  |
| view               | city view          |
| quality            | not chosen         |
| transfer fee payer | Seller 50/Buyer 50 |