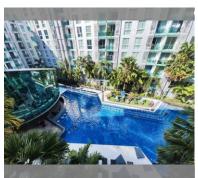

## **FACILITIES:**

**General information:** resort, meters to beach: 2000, minutes to beach: 15,

underground parking.

Swimming pool, kids pool,

waterfall.

Chill zone: garden.

Health zone: gym, sauna. Other: lobby, CCTV, security.