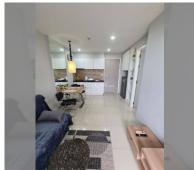

Condo for sale 1 bedroom 36 m<sup>2</sup> in Atlantis Condo Resort, Pattaya

## **UNIT PARAMETERS:**

| •                                 | FS-240545  |
|-----------------------------------|------------|
| size floor view quality equipment | eign quota |
| floor view quality equipment      | 1 bedroom  |
| view quality equipment            | 36m²       |
| quality<br>equipment              | 6          |
| equipment                         | city view  |
| <u> </u>                          | excellent  |
| online viewing                    | furniture  |
| <u> </u>                          | on         |
| transfer fee payer                | 50/50      |