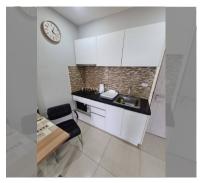

Condo for sale 1 bedroom 36 m<sup>2</sup> in Atlantis Condo Resort, Pattaya

## **UNIT PARAMETERS:**

| •                                 | FS-240545  |
|-----------------------------------|------------|
| size floor view quality equipment | eign quota |
| floor view quality equipment      | 1 bedroom  |
| view quality equipment            | 36m²       |
| quality<br>equipment              | 6          |
| equipment                         | city view  |
| <u> </u>                          | excellent  |
| online viewing                    | furniture  |
| <u> </u>                          | on         |
| transfer fee payer                | 50/50      |