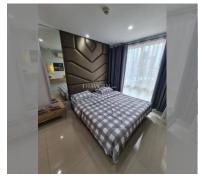

Condo for sale 1 bedroom 36 m<sup>2</sup> in Atlantis Condo Resort, Pattaya

## **UNIT PARAMETERS:**

| •                                 | FS-240545  |
|-----------------------------------|------------|
| size floor view quality equipment | eign quota |
| floor view quality equipment      | 1 bedroom  |
| view quality equipment            | 36m²       |
| quality<br>equipment              | 6          |
| equipment                         | city view  |
| <u> </u>                          | excellent  |
| online viewing                    | furniture  |
| <u> </u>                          | on         |
| transfer fee payer                | 50/50      |