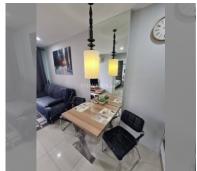

Condo for sale 1 bedroom 36 m<sup>2</sup> in Atlantis Condo Resort, Pattaya

## **UNIT PARAMETERS:**

| •                                 | FS-240545  |
|-----------------------------------|------------|
| size floor view quality equipment | eign quota |
| floor view quality equipment      | 1 bedroom  |
| view quality equipment            | 36m²       |
| quality<br>equipment              | 6          |
| equipment                         | city view  |
| <u> </u>                          | excellent  |
| online viewing                    | furniture  |
| <u> </u>                          | on         |
| transfer fee payer                | 50/50      |