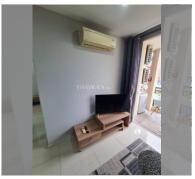

Condo for sale 1 bedroom 36 m<sup>2</sup> in Atlantis Condo Resort, Pattaya

## **UNIT PARAMETERS:**

| •                                 | FS-240545  |
|-----------------------------------|------------|
| size floor view quality equipment | eign quota |
| floor view quality equipment      | 1 bedroom  |
| view quality equipment            | 36m²       |
| quality<br>equipment              | 6          |
| equipment                         | city view  |
| <u> </u>                          | excellent  |
| online viewing                    | furniture  |
| <u> </u>                          | on         |
| transfer fee payer                | 50/50      |