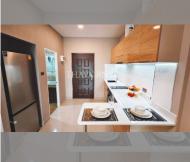

# THAVORN ASIA PROPERTY

Condo for sale studio 48 m<sup>2</sup> in View Talay 8, Pattaya

## UNIT PARAMETERS:

| UID                | FS-240543        |
|--------------------|------------------|
| quota              | foreign quota    |
| type               | studio           |
| size               | 48m <sup>2</sup> |
| floor              | 11               |
| view               | sea view         |
| quality            | not chosen       |
| transfer fee payer | INCLUDE TRANSFER |
|                    | FEE              |