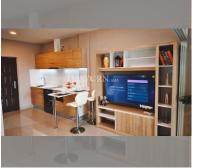

# THAVORN ASIA PROPERTY

Condo for sale studio 48 m<sup>2</sup> in View Talay 8, Pattaya

## UNIT PARAMETERS:

| UID                | FS-240543        |
|--------------------|------------------|
| quota              | foreign quota    |
| type               | studio           |
| size               | 48m <sup>2</sup> |
| floor              | 11               |
| view               | sea view         |
| quality            | not chosen       |
| transfer fee payer | INCLUDE TRANSFER |
|                    | FEE              |