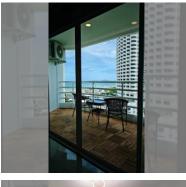

## UNIT PARAMETERS:

| UID                | FS-240543        |
|--------------------|------------------|
| quota              | foreign quota    |
| type               | studio           |
| size               | 48m <sup>2</sup> |
| floor              | 11               |
| view               | sea view         |
| quality            | not chosen       |
| transfer fee payer | INCLUDE TRANSFER |
|                    | FEE              |

### PROJECT PARAMETERS:

| district  | Jomtien |
|-----------|---------|
| buildings | 1       |
| floors    | 30      |
| built in  | 2010    |