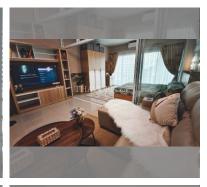

# THAVORN ASIA PROPERTY

Condo for sale studio 48 m<sup>2</sup> in View Talay 8, Pattaya

## UNIT PARAMETERS:

| UID                | FS-240543        |
|--------------------|------------------|
| quota              | foreign quota    |
| type               | studio           |
| size               | 48m <sup>2</sup> |
| floor              | 11               |
| view               | sea view         |
| quality            | not chosen       |
| transfer fee payer | INCLUDE TRANSFER |
|                    | FEE              |