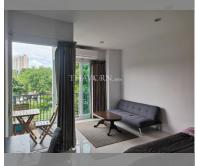

Condo for sale studio 40 m<sup>2</sup> in Diamond Suites Resort, Pattaya

## **UNIT PARAMETERS:**

| UID                | FS-240541         |
|--------------------|-------------------|
| quota              | foreign quota     |
| type               | studio            |
| size               | 40m²              |
| floor              | 3                 |
| view               | city view         |
| quality            | not chosen        |
| transfer fee payer | Seller 50/buyer50 |