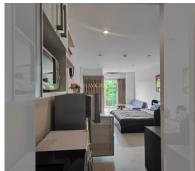

Condo for sale studio 40 m<sup>2</sup> in Diamond Suites Resort, Pattaya

## **UNIT PARAMETERS:**

| UID                | FS-240541         |
|--------------------|-------------------|
| quota              | foreign quota     |
| type               | studio            |
| size               | 40m²              |
| floor              | 3                 |
| view               | city view         |
| quality            | not chosen        |
| transfer fee payer | Seller 50/buyer50 |