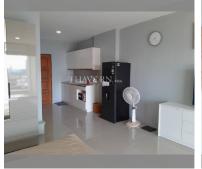

# **THAVORN ASIA PROPERTY**

Condo for sale studio 48 m<sup>2</sup> in View Talay 5, Pattaya

### UNIT PARAMETERS:

| UID                | FS-240540          |
|--------------------|--------------------|
| quota              | company ownership  |
| type               | studio             |
| size               | 48m <sup>2</sup>   |
| floor              | 12                 |
| view               | sea view           |
| quality            | not chosen         |
| transfer fee payer | Transfer on seller |