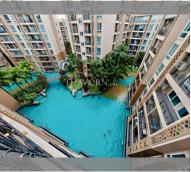

## **FACILITIES:**

General information: resort, meters to beach: 500, minutes to beach: 5, open parking, covered parking.

Swimming pool: swimming pool, kids pool,

water slides, waterfall, jacuzzi. **Chill zone:** chill zone, garden.