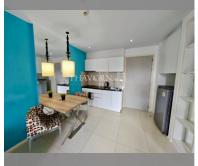

|
| size               | 35m <sup>2</sup>    |
| floor              | 7                   |
| view               | pool view           |
| quality            | not chosen          |
| transfer fee payer | Seller 50/ Buyer 50 |



| district    | Jomtien       |
|-------------|---------------|
| buildings   | 5             |
| floors      | 8             |
| built in    | 2014          |
| maintenance | B 14,700/year |

## **FACILITIES:**

General information: resort, meters to beach: 500, minutes to beach: 5, open parking, covered parking.

Swimming pool: swimming pool, kids pool,

water slides, waterfall, jacuzzi. **Chill zone:** chill zone, garden.

Health zone: gym, sauna, hamam.

Other: reception, lobby, clubhouse, games room, kids playgarden, CCTV, security,

minimart, laundry.