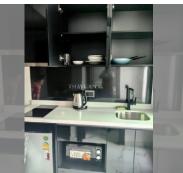

# THAVORN ASIA PROPERTY

Condo for sale 1 bedroom 29 m<sup>2</sup> in Arcadia Millennium Tower, Pattaya

## UNIT PARAMETERS:

| UID                | FS-240534           |
|--------------------|---------------------|
| quota              | foreign quota       |
| type               | 1 bedroom           |
| size               | 29m <sup>2</sup>    |
| floor              | 13                  |
| view               | city view           |
| quality            | not chosen          |
| transfer fee payer | Seller 50/ Buyer 50 |