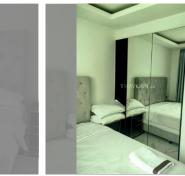

# THAVORN ASIA PROPERTY

Condo for sale 1 bedroom 29 m<sup>2</sup> in Arcadia Millennium Tower, Pattaya

## UNIT PARAMETERS:

| UID                | FS-240534           |
|--------------------|---------------------|
| quota              | foreign quota       |
| type               | 1 bedroom           |
| size               | 29m <sup>2</sup>    |
| floor              | 13                  |
| view               | city view           |
| quality            | not chosen          |
| transfer fee payer | Seller 50/ Buyer 50 |