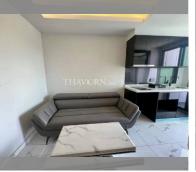

# THAVORN ASIA PROPERTY

Condo for sale 1 bedroom 29 m<sup>2</sup> in Arcadia Millennium Tower, Pattaya

## UNIT PARAMETERS:

| UID                | FS-240534           |
|--------------------|---------------------|
| quota              | foreign quota       |
| type               | 1 bedroom           |
| size               | 29m <sup>2</sup>    |
| floor              | 13                  |
| view               | city view           |
| quality            | not chosen          |
| transfer fee payer | Seller 50/ Buyer 50 |