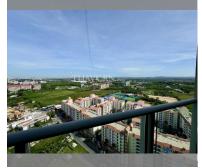

## UNIT PARAMETERS:

| UID                | FS-240529         |
|--------------------|-------------------|
| quota              | company ownership |
| type               | studio            |
| size               | 26m <sup>2</sup>  |
| floor              | 24                |
| view               | city view         |
| quality            | excellent         |
| equipment          | furniture         |
| online viewing     | on                |
| transfer fee payer | on buyer          |
|                    |                   |

#### FACILITIES:

General information: highrise, meters to beach: 500, minutes to beach: 5, pets are allowed, open parking, multy-level parking, covered parking.

Swimming pool: swimming pool, kids pool, rooftop pool, infinity view, water slides, waterfall, jacuzzi, sunbathing area. Chill zone: chill zone, garden, rooftop chillout.