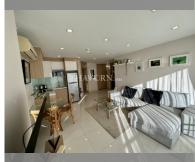

Condo for sale 2 bedroom 74.78 m<sup>2</sup> in City Garden Tropicana, Pattaya

## **UNIT PARAMETERS:**

| UID     | FS-240528     |
|---------|---------------|
| quota   | foreign quota |
| type    | 2 bedroom     |
| size    | 74.78m²       |
| floor   | 2             |
| view    | pool view     |
| quality | not chosen    |