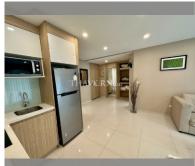

Condo for sale 2 bedroom 74.78 m<sup>2</sup> in City Garden Tropicana, Pattaya

## **UNIT PARAMETERS:**

| UID            | FS-240527   |
|----------------|-------------|
| quota          | thai quota  |
| type           | 2 bedroom   |
| size           | 74.78m²     |
| floor          | 1           |
| view           | pool access |
| quality        | not chosen  |
| online viewing | on          |