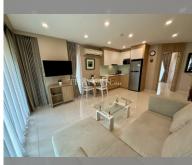

Condo for sale 2 bedroom 74.78 m<sup>2</sup> in City Garden Tropicana, Pattaya

## **UNIT PARAMETERS:**

| UID            | FS-240527   |
|----------------|-------------|
| quota          | thai quota  |
| type           | 2 bedroom   |
| size           | 74.78m²     |
| floor          | 1           |
| view           | pool access |
| quality        | not chosen  |
| online viewing | on          |