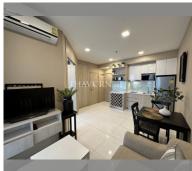

Condo for sale 1 bedroom 33 m<sup>2</sup> in The Cloud, Pattaya

## **UNIT PARAMETERS:**

| UID            | FS-240526  |
|----------------|------------|
| quota          | thai quota |
| type           | 1 bedroom  |
| size           | 33m²       |
| floor          | 2          |
| view           | city view  |
| quality        | not chosen |
| online viewing | on         |