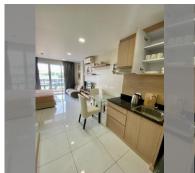

Condo for sale studio 31 m<sup>2</sup> in Whale Marina Condo, Pattaya

## **UNIT PARAMETERS:**

| UID                | FS-240523           |
|--------------------|---------------------|
| quota              | foreign quota       |
| type               | studio              |
| size               | 31m²                |
| floor              | 3                   |
| view               | garden view         |
| quality            | not chosen          |
| transfer fee payer | Seller 50/ Buyer 50 |