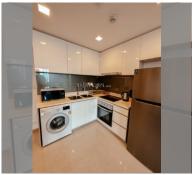

Condo for sale 2 bedroom 64 m<sup>2</sup> in The Palm Wongamat, Pattaya

## **UNIT PARAMETERS:**

| UID                | FS-240522           |
|--------------------|---------------------|
| quota              | foreign quota       |
| type               | 2 bedroom           |
| size               | 64m²                |
| floor              | 5                   |
| view               | sea view            |
| quality            | not chosen          |
| transfer fee payer | Seller 50/ Buyer 50 |