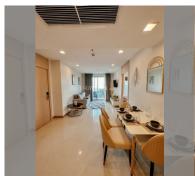

| 64m²                |
| floor              | 5                   |
| view               | sea view            |
| quality            | not chosen          |
| transfer fee payer | Seller 50/ Buyer 50 |



| district    | Wongamat      |
|-------------|---------------|
| buildings   | 2             |
| floors      | 46            |
| built in    | 2014          |
| maintenance | B 30,720/year |

## **FACILITIES:**

General information: highrise, meters to beach: 50, minutes to beach: 1, open parking, multy-level parking, covered parking.

**Swimming pool:** swimming pool, kids pool, infinity view, water slides, waterfall, jacuzzi, pool bar.

Chill zone: chill zone, garden.

Health zone: gym, sauna, hamam.

Other: lobby, meeting room, games room,

kids playgarden, CCTV, security.