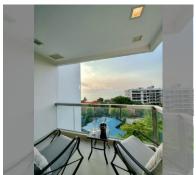

| 64m²                |
| floor              | 5                   |
| view               | sea view            |
| quality            | not chosen          |
| transfer fee payer | Seller 50/ Buyer 50 |



| district    | Wongamat      |
|-------------|---------------|
| buildings   | 2             |
| floors      | 46            |
| built in    | 2014          |
| maintenance | B 30,720/year |

## **FACILITIES:**

General information: highrise, meters to beach: 50, minutes to beach: 1, open parking, multy-level parking, covered parking.

**Swimming pool:** swimming pool, kids pool, infinity view, water slides, waterfall, jacuzzi, pool bar.

Chill zone: chill zone, garden.

Health zone: gym, sauna, hamam.

Other: lobby, meeting room, games room,

kids playgarden, CCTV, security.