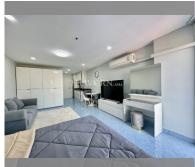

Condo for sale studio 37 m<sup>2</sup> in View Talay 2, Pattaya

## **UNIT PARAMETERS:**

| UID                | FS-240518          |
|--------------------|--------------------|
| quota              | foreign quota      |
| type               | studio             |
| size               | 37m²               |
| floor              | 14                 |
| view               | partial sea view   |
| quality            | excellent          |
| equipment          | furniture, kitchen |
|                    | appliances         |
| online viewing     | on                 |
| transfer fee payer | 50/50              |
| exclusive          | on                 |
|                    |                    |