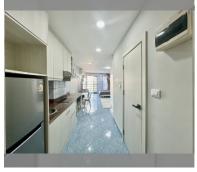

## **UNIT PARAMETERS:**

| UID                | FS-240518          |
|--------------------|--------------------|
| quota              | foreign quota      |
| type               | studio             |
| size               | 37m²               |
| floor              | 14                 |
| view               | partial sea view   |
| quality            | excellent          |
| equipment          | furniture, kitchen |
|                    | appliances         |
| online viewing     | on                 |
| transfer fee payer | 50/50              |
| exclusive          | on                 |
|                    |                    |

## **FACILITIES:**

General information: highrise, open parking, covered parking.

Swimming pool: swimming pool, kids pool. Other: lobby, CCTV, security, minimart,

laundry, room service.