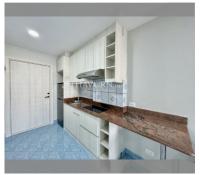

## **UNIT PARAMETERS:**

| UID                | FS-240518          |
|--------------------|--------------------|
| quota              | foreign quota      |
| type               | studio             |
| size               | 37m²               |
| floor              | 14                 |
| view               | partial sea view   |
| quality            | excellent          |
| equipment          | furniture, kitchen |
|                    | appliances         |
| online viewing     | on                 |
| transfer fee payer | 50/50              |
| exclusive          | on                 |
|                    |                    |

## **FACILITIES:**

General information: highrise, open parking, covered parking.

Swimming pool: swimming pool, kids pool. Other: lobby, CCTV, security, minimart,

laundry, room service.