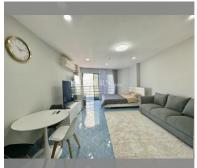

Condo for sale studio 37 m<sup>2</sup> in View Talay 2, Pattaya

## **UNIT PARAMETERS:**

| UID                | FS-240518          |
|--------------------|--------------------|
| quota              | foreign quota      |
| type               | studio             |
| size               | 37m²               |
| floor              | 14                 |
| view               | partial sea view   |
| quality            | excellent          |
| equipment          | furniture, kitchen |
|                    | appliances         |
| online viewing     | on                 |
| transfer fee payer | 50/50              |
| exclusive          | on                 |
|                    |                    |