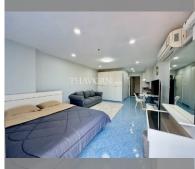

Condo for sale studio 37 m<sup>2</sup> in View Talay 2, Pattaya

## **UNIT PARAMETERS:**

| UID                | FS-240518          |
|--------------------|--------------------|
| quota              | foreign quota      |
| type               | studio             |
| size               | 37m²               |
| floor              | 14                 |
| view               | partial sea view   |
| quality            | excellent          |
| equipment          | furniture, kitchen |
|                    | appliances         |
| online viewing     | on                 |
| transfer fee payer | 50/50              |
| exclusive          | on                 |
|                    |                    |