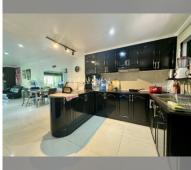

Condo for sale 1 bedroom 73 m<sup>2</sup> in Executive Residence 1, Pattaya

## **UNIT PARAMETERS:**

| UID                | FS-240516     |
|--------------------|---------------|
| quota              | foreign quota |
| type               | 1 bedroom     |
| size               | 73m²          |
| floor              | 1             |
| view               | pool view     |
| quality            | excellent     |
| equipment          | furniture     |
| online viewing     | on            |
| transfer fee payer | 50/50         |