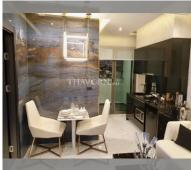

Condo for sale 1 bedroom 29 m<sup>2</sup> in Grand Solaire Pattaya, Pattaya

## **UNIT PARAMETERS:**

| UID                | FS-240515                 |
|--------------------|---------------------------|
| quota              | foreign quota             |
| type               | 1 bedroom                 |
| size               | 29m²                      |
| floor              | 13                        |
| view               | pool view                 |
| quality            | good                      |
| transfer cost      | 1% by buyer, 1% by seller |
| transfer fee payer | Seller 50/ Buyer 50       |