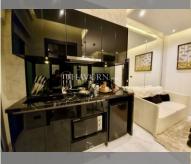

# THAVORN ASIA PROPERTY

Condo for sale 2 bedroom 41 m<sup>2</sup> in Grand Solaire Pattaya, Pattaya

## UNIT PARAMETERS:

| UID                | FS-240514           |
|--------------------|---------------------|
| quota              | foreign quota       |
| type               | 2 bedroom           |
| size               | 41m <sup>2</sup>    |
| floor              | 36                  |
| view               | city view           |
| quality            | not chosen          |
| transfer fee payer | Seller 50/ Buyer 50 |