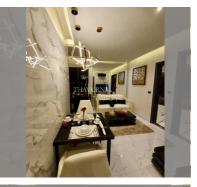

# THAVORN ASIA PROPERTY

Condo for sale 2 bedroom 41 m<sup>2</sup> in Grand Solaire Pattaya, Pattaya

## UNIT PARAMETERS:

| UID                | FS-240514           |
|--------------------|---------------------|
| quota              | foreign quota       |
| type               | 2 bedroom           |
| size               | 41m <sup>2</sup>    |
| floor              | 36                  |
| view               | city view           |
| quality            | not chosen          |
| transfer fee payer | Seller 50/ Buyer 50 |