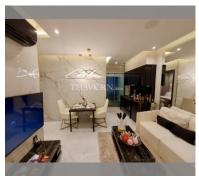

# THAVORN ASIA PROPERTY

Condo for sale 2 bedroom 41 m<sup>2</sup> in Grand Solaire Pattaya, Pattaya

## UNIT PARAMETERS:

| UID                | FS-240514           |
|--------------------|---------------------|
| quota              | foreign quota       |
| type               | 2 bedroom           |
| size               | 41m <sup>2</sup>    |
| floor              | 36                  |
| view               | city view           |
| quality            | not chosen          |
| transfer fee payer | Seller 50/ Buyer 50 |