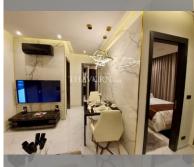

# THAVORN ASIA PROPERTY

Condo for sale 2 bedroom 41 m<sup>2</sup> in Grand Solaire Pattaya, Pattaya

## UNIT PARAMETERS:

| UID                | FS-240514           |
|--------------------|---------------------|
| quota              | foreign quota       |
| type               | 2 bedroom           |
| size               | 41m <sup>2</sup>    |
| floor              | 36                  |
| view               | city view           |
| quality            | not chosen          |
| transfer fee payer | Seller 50/ Buyer 50 |