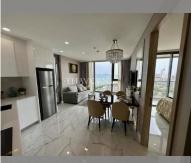

Condo for sale 1 bedroom 80 m<sup>2</sup> in Copacabana Beach Jomtien, Pattaya

## **UNIT PARAMETERS:**

| UID                | FS-240512           |
|--------------------|---------------------|
| quota              | foreign quota       |
| type               | 1 bedroom           |
| size               | 80m²                |
| floor              | 29                  |
| view               | sea view            |
| quality            | not chosen          |
| transfer fee payer | Seller 50 /Buyer 50 |