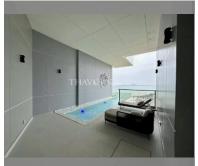

## **FACILITIES:**

General information: highrise, meters to beach: 50, minutes to beach: 1, shuttle bus, beach front, pets are allowed, open parking, multy-level parking.

**Swimming pool:** swimming pool, rooftop pool, infinity view, jacuzzi, pool bar, sunbathing area.