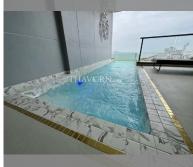

## **FACILITIES:**

General information: highrise, meters to beach: 50, minutes to beach: 1, shuttle bus, beach front, pets are allowed, open parking, multy-level parking.

**Swimming pool:** swimming pool, rooftop pool, infinity view, jacuzzi, pool bar, sunbathing area.