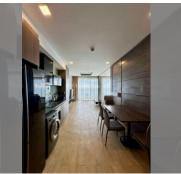

## UNIT PARAMETERS:

| UID                | FS-240510           |
|--------------------|---------------------|
| quota              | foreign quota       |
| type               | 2 bedroom           |
| size               | 90m²                |
| floor              | 45                  |
| view               | sea view            |
| quality            | not chosen          |
| transfer fee payer | Seller 50/ Buyer 50 |