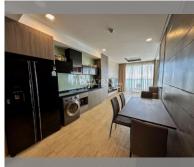

## UNIT PARAMETERS:

| UID                | FS-240510           |
|--------------------|---------------------|
| quota              | foreign quota       |
| type               | 2 bedroom           |
| size               | 90m²                |
| floor              | 45                  |
| view               | sea view            |
| quality            | not chosen          |
| transfer fee payer | Seller 50/ Buyer 50 |