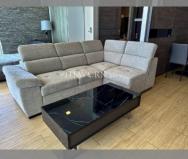

# THAVORN ASIA PROPERTY

Condo for sale 2 bedroom 90 m<sup>2</sup> in Cetus, Pattaya

## UNIT PARAMETERS:

| UID                | FS-240510           |
|--------------------|---------------------|
| quota              | foreign quota       |
| type               | 2 bedroom           |
| size               | 90m²                |
| floor              | 45                  |
| view               | sea view            |
| quality            | not chosen          |
| transfer fee payer | Seller 50/ Buyer 50 |