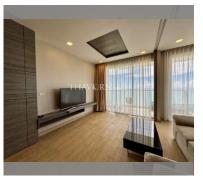

## UNIT PARAMETERS:

| UID                | FS-240510           |
|--------------------|---------------------|
| quota              | foreign quota       |
| type               | 2 bedroom           |
| size               | 90m²                |
| floor              | 45                  |
| view               | sea view            |
| quality            | not chosen          |
| transfer fee payer | Seller 50/ Buyer 50 |