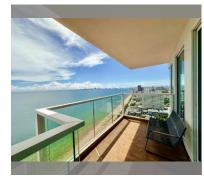

## UNIT PARAMETERS:

| UID                | FS-240510           |
|--------------------|---------------------|
| quota              | foreign quota       |
| type               | 2 bedroom           |
| size               | 90m²                |
| floor              | 45                  |
| view               | sea view            |
| quality            | not chosen          |
| transfer fee payer | Seller 50/ Buyer 50 |

### FACILITIES:

General information: highrise, meters to beach: 50, minutes to beach: 1, multy-level parking, covered parking.

Swimming pool: swimming pool, rooftop pool, jacuzzi.

Chill zone: garden, rooftop chillout.