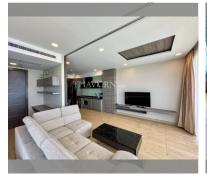

# THAVORN ASIA PROPERTY

Condo for sale 2 bedroom 90 m<sup>2</sup> in Cetus, Pattaya

## UNIT PARAMETERS:

| UID                | FS-240510           |
|--------------------|---------------------|
| quota              | foreign quota       |
| type               | 2 bedroom           |
| size               | 90m²                |
| floor              | 45                  |
| view               | sea view            |
| quality            | not chosen          |
| transfer fee payer | Seller 50/ Buyer 50 |