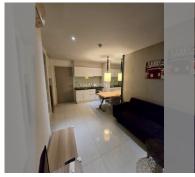

Condo for sale 1 bedroom 37 m<sup>2</sup> in Atlantis Condo Resort, Pattaya

## **UNIT PARAMETERS:**

| UID                | FS-240509           |
|--------------------|---------------------|
| quota              | foreign quota       |
| type               | 1 bedroom           |
| size               | 37m²                |
| floor              | 2                   |
| view               | city view           |
| quality            | not chosen          |
| transfer fee payer | Seller 50/ Buyer 50 |
|                    |                     |