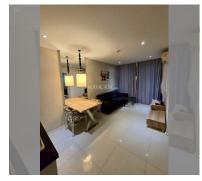

Condo for sale 1 bedroom 37 m<sup>2</sup> in Atlantis Condo Resort, Pattaya

## **UNIT PARAMETERS:**

| UID                | FS-240509           |
|--------------------|---------------------|
| quota              | foreign quota       |
| type               | 1 bedroom           |
| size               | 37m²                |
| floor              | 2                   |
| view               | city view           |
| quality            | not chosen          |
| transfer fee payer | Seller 50/ Buyer 50 |
|                    |                     |