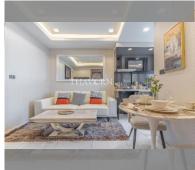

Condo for sale 1 bedroom 29 m<sup>2</sup> in Arcadia Millennium Tower, Pattaya

## **UNIT PARAMETERS:**

| UID                | FS-240507           |
|--------------------|---------------------|
| quota              | foreign quota       |
| type               | 1 bedroom           |
| size               | 29m²                |
| floor              | 11                  |
| view               | city view           |
| quality            | not chosen          |
| transfer fee payer | Seller 50/ Buyer 50 |