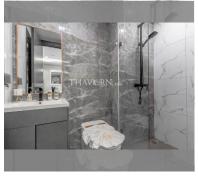

Condo for sale 1 bedroom 29 m<sup>2</sup> in Arcadia Millennium Tower, Pattaya

## **UNIT PARAMETERS:**

| UID                | FS-240507           |
|--------------------|---------------------|
| quota              | foreign quota       |
| type               | 1 bedroom           |
| size               | 29m²                |
| floor              | 11                  |
| view               | city view           |
| quality            | not chosen          |
| transfer fee payer | Seller 50/ Buyer 50 |