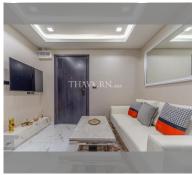

Condo for sale 1 bedroom 29 m<sup>2</sup> in Arcadia Millennium Tower, Pattaya

## **UNIT PARAMETERS:**

| UID                | FS-240507           |
|--------------------|---------------------|
| quota              | foreign quota       |
| type               | 1 bedroom           |
| size               | 29m²                |
| floor              | 11                  |
| view               | city view           |
| quality            | not chosen          |
| transfer fee payer | Seller 50/ Buyer 50 |