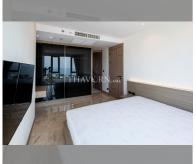

## UNIT PARAMETERS:

| FS-240501          |
|--------------------|
| company ownership  |
| 1 bedroom          |
| 43.2m <sup>2</sup> |
| 18                 |
| sea view           |
| excellent          |
| furniture, kitchen |
| appliances         |
|                    |