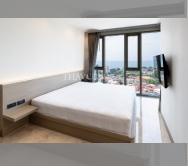

## UNIT PARAMETERS:

| FS-240501          |
|--------------------|
| company ownership  |
| 1 bedroom          |
| 43.2m <sup>2</sup> |
| 18                 |
| sea view           |
| excellent          |
| furniture, kitchen |
| appliances         |
|                    |