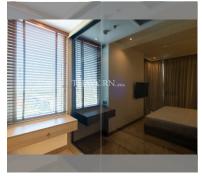

## UNIT PARAMETERS:

| FS-240501          |
|--------------------|
| company ownership  |
| 1 bedroom          |
| 43.2m <sup>2</sup> |
| 18                 |
| sea view           |
| excellent          |
| furniture, kitchen |
| appliances         |
|                    |