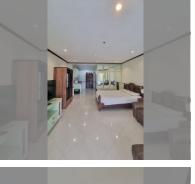

# **THAVORN ASIA PROPERTY**

Condo for sale studio 48 m<sup>2</sup> in View Talay 5, Pattaya

## UNIT PARAMETERS:

| UID                | FS-240500           |
|--------------------|---------------------|
| quota              | foreign quota       |
| type               | studio              |
| size               | 48m <sup>2</sup>    |
| floor              | 5                   |
| view               | city view           |
| quality            | not chosen          |
| transfer fee payer | Seller 50/ Buyer 50 |