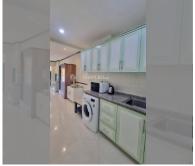

# **THAVORN ASIA PROPERTY**

Condo for sale studio 48 m<sup>2</sup> in View Talay 5, Pattaya

## UNIT PARAMETERS:

| UID                | FS-240500           |
|--------------------|---------------------|
| quota              | foreign quota       |
| type               | studio              |
| size               | 48m <sup>2</sup>    |
| floor              | 5                   |
| view               | city view           |
| quality            | not chosen          |
| transfer fee payer | Seller 50/ Buyer 50 |