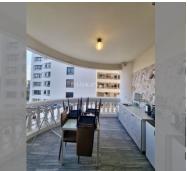

# THAVORN ASIA PROPERTY

Condo for sale studio 54 m<sup>2</sup> in Sky Beach, Pattaya

## UNIT PARAMETERS:

| UID                | FS-240497           |
|--------------------|---------------------|
| quota              | foreign quota       |
| type               | studio              |
| size               | 54m <sup>2</sup>    |
| floor              | 18                  |
| view               | sea view            |
| quality            | not chosen          |
| transfer fee payer | Seller 50/ Buyer 50 |